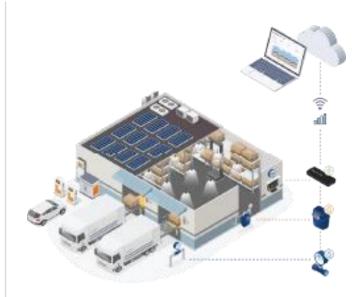

### **How It Works**

Cellular-enabled energy and water meters syndicate equipment level usage data to Redaptive's cloud.

Redaptive's cloud cleans and aggregates usage data, then populates data in Redaptive ONE Building Insights.