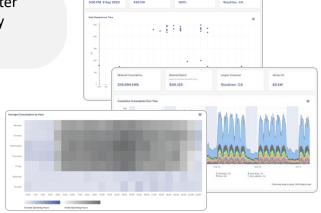

**Easily obtain actionable energy and water data** across your portfolio at the equipment, building system, and total building levels in one click.

**Quickly identify cost-saving opportunities** with analytical tools that reveal unexpected energy or water usage across your portfolio.

**Ensure your systems operate as expected** by monitoring equipment remotely and tracking key electricity parameters including Peak Demand kWH, Voltage, Amperage, and Power Factor.

**Easily compare and monitor** energy and water consumption across multiple sites to identify efficiency opportunities.

#### Real-time, High-Resolution Data:

Gain access to granular energy data (1/15/60 minute resolution) updated every 15 minutes providing a detailed view of equipment operations.

#### **Remote Equipment Monitoring:**

Detailed energy usage data that is updated frequently allows for remote equipment monitoring across your portfolio, regardless of the asset.

#### **Identify and Quantify Efficiency Opportunities:**

Analytical tools reveal which pieces of equipment are driving energy costs and quantify costs associated with inefficiencies.