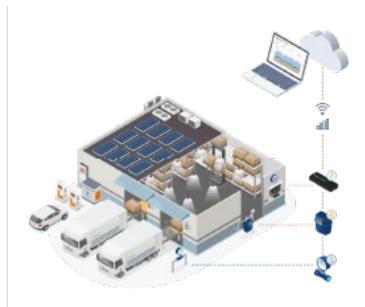

### **How It Works**

Cellular-enabled energy and water meters syndicate equipment level usage data to Redaptive's cloud.

Redaptive's cloud cleans and aggregates usage data, then populates data in Redaptive ONE Building Insights.